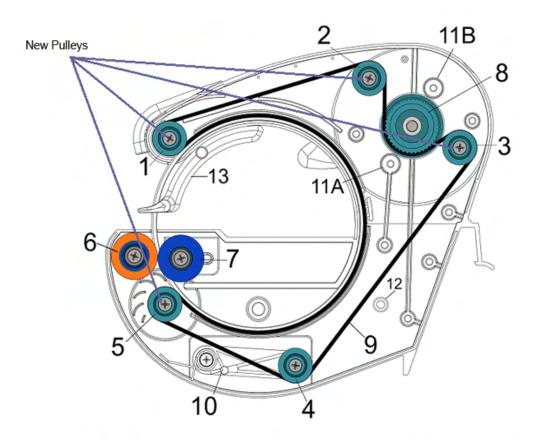

## PARTS LISTING WITH CATALOG NUMBERS

New Parts

Pulley Idler #'s 1, 2, 3 and 5 have been re-designed with larger rails that will lock the blade and belt in place, adding to the performance of the saw as well as adding to the life expectancy of the blade and other wear parts.

The larger rails may make it harder to remove and replace the blade. Simply unscrew those pulleys if needed to make room for the blade, belt combination. NOTE: These new pulleys will not fit on #4.

- **#1, 2, 3, 5** New Blue Pulleys with Larger Side Rails and bearings, Cat# 03826
- #4 Blue Pulley with bearing, uses one, Cat# 03825
- **#6** Orange Grommet, uses two, Cat# 03924
- **#7** Orange Grommet Assembly (blue metal disk with Orange Grommet), uses two, Cat# 03928
- **#8** Drive Pulley, uses one, Cat# 03817
- **#9** Drive Belt, uses one, Cat# 03820 ::or::
  - Flocked Drive Belt, uses one, Cat# 03930, suggested for use with Mega or Slicer Blades